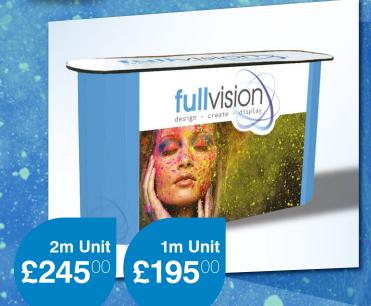

# Bespoke Counter

Engage your customers with a full branded counter sitting at the front of your stand.

This stylish branded counter has a completely branded front and top to be creative with your company brand. You can promote giveaways, display important information or even just have this printed in your company colour to make you a little different from other exhibitors.

This unit is available in 2 meter and 1 meter widths.

To place an order, go to www.fullvision.co.uk/graphics-order/ For further information please contact a member of the team:

- [t] +44 (0)20 3866 4444
- [e] exhibitor@fullvision.co.uk
- www.fullvision.co.uk