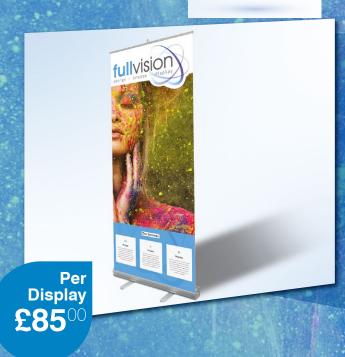

# Pull Up Display

Do you exhibit show after show and need a light weight and reusable solution?

Our Pull Up display offer a premium print material that can be used show after show.

Each display is provided with a carry case for you to keep after the event and carry easily from event to event.