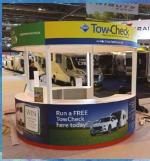

# Bespoke Counter

Engage your customers with a full branded counter sitting at the front of your stand.

This stylish branded counter has a completely branded front and top to be creative with your company brand. You can promote giveaways, display important information or even just have this printed in your company colour to make you a little different from other exhibitors.

This unit is available in 2 meter and 1 meter widths.

To place an order, go to www.fullvision.co.uk/graphics-order/ For further information please contact a member of the team:

- [t] +44 (0)20 3866 4444
- [e] exhibitor@fullvision.co.uk
- www.fullvision.co.uk