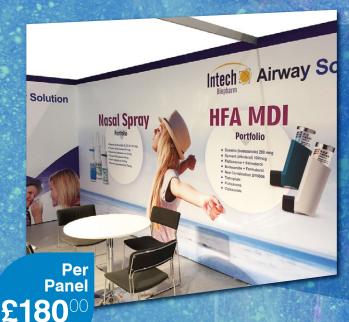

# Seamless Graphics

Do you want to stand out from the crowd?

If the answer is YES then upgrade your shell scheme package to have complete seamless graphics from corner to corner to let people know you are here!

Our seamless graphic option allows you to brand your space with maximum visibility to engage customers and get the most out of your brand and promote key messages about your business to your customers.