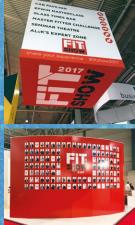

# Infill Graphics

Simple but effective!

Create your space into a well branded and presented area for your customers to visit. Your graphic panels will be inserted in between the metal work of your stand and are great for colour and large logos.

Be mindful that each graphic will be split by the metal work of your stand as shown in the visual here, but with a clever design and usage of all the walls in your area this can really transform your space into a well branded booth.