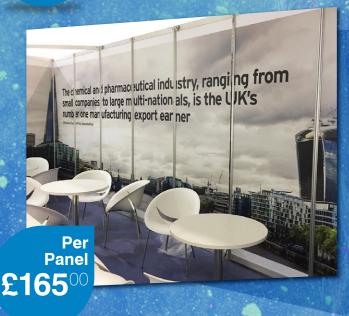

# Infill Graphics

Simple but effective!

Create your space into a well branded and presented area for your customers to visit. Your graphic panels will be inserted in between the metal work of your stand and are great for colour and large logos.

Be mindful that each graphic will be split by the metal work of your stand as shown in the visual here, but with a clever design and usage of all the walls in your area this can really transform your space into a well branded booth.