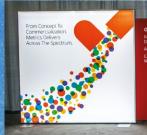

# Infill Graphics

Simple but effective!

Create your space into a well branded and presented area for your customers to visit. Your graphic panels will be inserted in between the metal work of your stand and are great for colour and large logos.

Be mindful that each graphic will be split by the metal work of your stand as shown in the visual here, but with a clever design and usage of all the walls in your area this can really transform your space into a well branded booth.